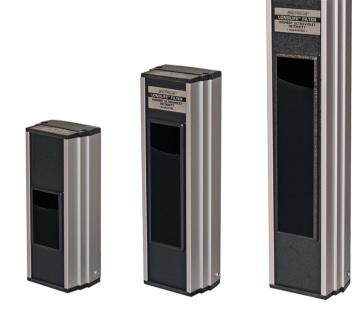

#### **Features**

- Choice of 4-watt, 5-watt, 6-watt and 8-watt models
- Available in all UV wavelengths (long-wave, medium-wave, short-wave) as well as germicidal lamps
- Single and dual wavelength combinations
- Filtered and unfiltered long-wave UV tubes
- · Offered with or without filter assemblies
- · Compact, lightweight and rugged anodized aluminum housing
- · Convenient carrying handle that snaps off for use with lamp stand

The compact **E-Series** lamps provide various combinations of long, medium and/ or short wave UV. A corrosion-resistant, specular-aluminum reflector optimizes UV irradiance. All SW and MW models

# **Single Wavelength, E-Series**

Long wave, LW (UV-A, 365nm)

- Integrally filtered tube (BLB) or unfiltered tube (BL)
  With or without filter assembly (FA)

| Model   | UV Tube(s)                       | Filter Assembly | Dimensions (W x L x H)                    | Net Weight      |
|---------|----------------------------------|-----------------|-------------------------------------------|-----------------|
| EA-140  | One 4-watt BLB, BLE-220B         |                 | 3.25" x 7" x 2.5", 8.3 x 17.8 x 6.4cm     | 1.75 lbs, 0.8kg |
| EN-140  | One 4-watt BL, BLE-270W          | <del>70</del> . | 3.25" x 7" x 2.5", 8.3 x 17.8 x 6.4cm     | 1.75 lbs, 0.8kg |
| EN-140L | One 4-watt BL, BLE-270W with FA  | 2F003           | 3.25" x 8" x 2.5", 8.3 x 20.3 x 6.4cm     | 2.0 lbs, 0.9kg  |
| EA-240  | Two 4-watt BLB, BLE-220B         |                 | 3.25" x 7" x 2.5", 8.3 x 17.8 x 6.4cm     | 1.75 lbs, 0.8kg |
| EA-150  | One 5-watt BLB, BLE-5T365B       |                 | 3.25" x 8" x 2.5", 8.3 x 20.3 x 6.4cm     | 2.0 lbs, 0.9kg  |
| EA-160  | One 6-watt BLB, BLE-480B         |                 | 3.25" x 10.25" x 2.5", 8.3 x 26.0 x 6.4cm | 2.0 lbs, 0.9kg  |
| EN-160  | One 6-watt BL, BLE-6T365         | <b></b>         | 3.25" x 10.25" x 2.5", 8.3 x 26.0 x 6.4cm | 2.0 lbs, 0.9kg  |
| EN-160L | One 6-watt BL, BLE-6T365 with FA | 2F005           | 3.25" x 10.25" x 2.5", 8.3 x 26.0 x 6.4cm | 2.5 lbs, 1.1kg  |
| EA-180  | One 8-watt BLB, BLE-760B         | 77.             | 3.25" x 13.25" x 2.5", 8.3 x 33.7 x 6.4cm | 2.25 lbs, 1.0kg |
| EN-180  | One 8-watt BL, BLE-8T365         |                 | 3.25" x 13.25" x 2.5", 8.3 x 33.7 x 6.4cm | 2.25 lbs, 1.0kg |
| EN-180L | One 8-watt BL, BLE-8T365 with FA | 2F082           | 3.25" x 13.25" x 2.5", 8.3 x 33.7 x 6.4cm | 2.75 lbs, 1.2kg |
| EN-280L | Two 8-watt BL, BLE-8T365 with FA | 2F082           | 3.25" x 13.25" x 2.5", 8.3 x 33.7 x 6.4cm | 2.75 lbs, 1.2kg |